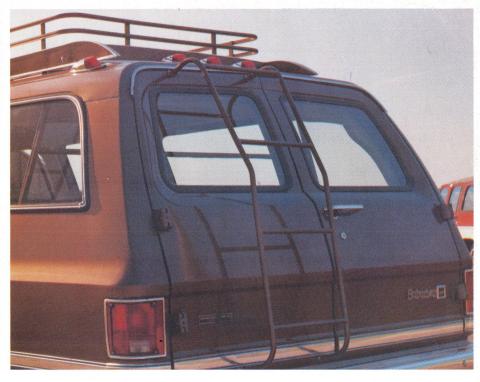

All matching interior trim

All matching exterior trim

Luggage rack

Ladder with step plates

Tarp

Marker lights

Seat belts

Cluster roof lights

Six door lights

Dash warning light

Heavy duty jack

Underseat heater (3rd seat)

Specifications subject to change without notice.

ARMBRUSTER/STAGEWAY, INC.

7300 South 28th Street P. O. Box 1178 Fort Smith, Arkansas 72902 (501) 783-3121