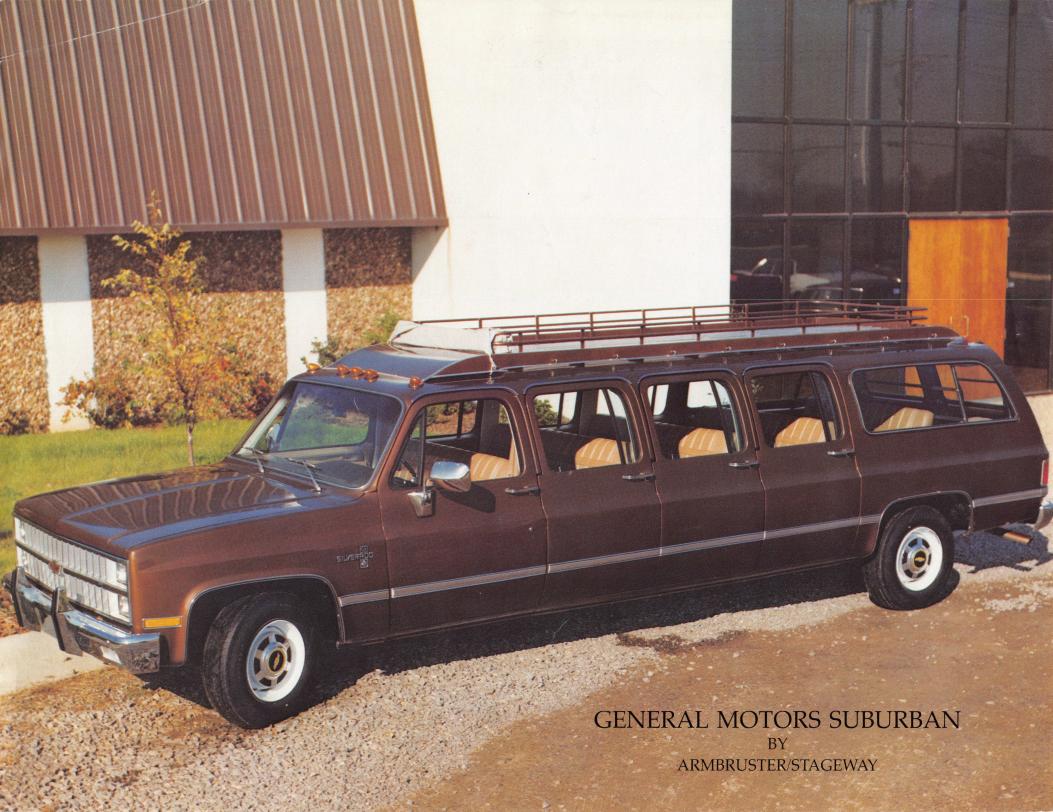

From Armbruster/Stageway, the world's oldest and largest manufacturer of custom multi-passenger vehicles, comes low-cost, dependable transportation with warranty service available from your General Motors dealer.

PERFECT FOR: Corporate Car Pools School Athletic Teams Airport Transportation Companies Hotel Courtesy Limousine Services Car Rental Shuttle Services STANDARD CONVERSION INCLUDES:

671/2" stretch

Four doors-additional seating

All matching interior trim

All matching exterior trim

Luggage rack

Ladder with step plates

Tarp

Marker lights

Seat belts

Cluster roof lights

Six door lights

Dash warning light

Heavy duty jack

Underseat heater (3rd seat)

Specifications subject to change without notice.

ARMBRUSTER/STAGEWAY, INC.

7300 South 28th Street P. O. Box 1178 Fort Smith, Arkansas 72902 (501) 783-3121